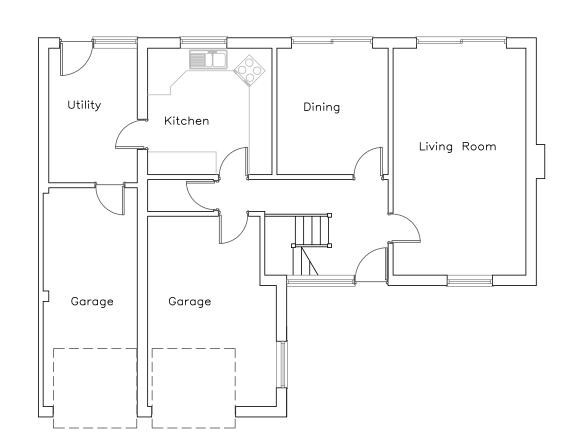

## G SOAME PLANNING & DEVT LTD

Revisions:

Extension to: 9 Tatham Road, Abingdon, OX14 1QB Existing Plans Project:

Drawing: 1:100 @ A3 Scale:

January 2015

Number: 15001: 03 Acre Cottage, Chapel Road, South Leigh, Witney, Oxon. OX29 6UP Tel: 01993 772799

**GROUND FLOOR** 

NOTES:
1. This drawing is copyright.
2. All dimensions to be checked on site before commencement of any works. Any discrepancies to be reported to the Project Administrator for verification. Do not scale from this drawing.