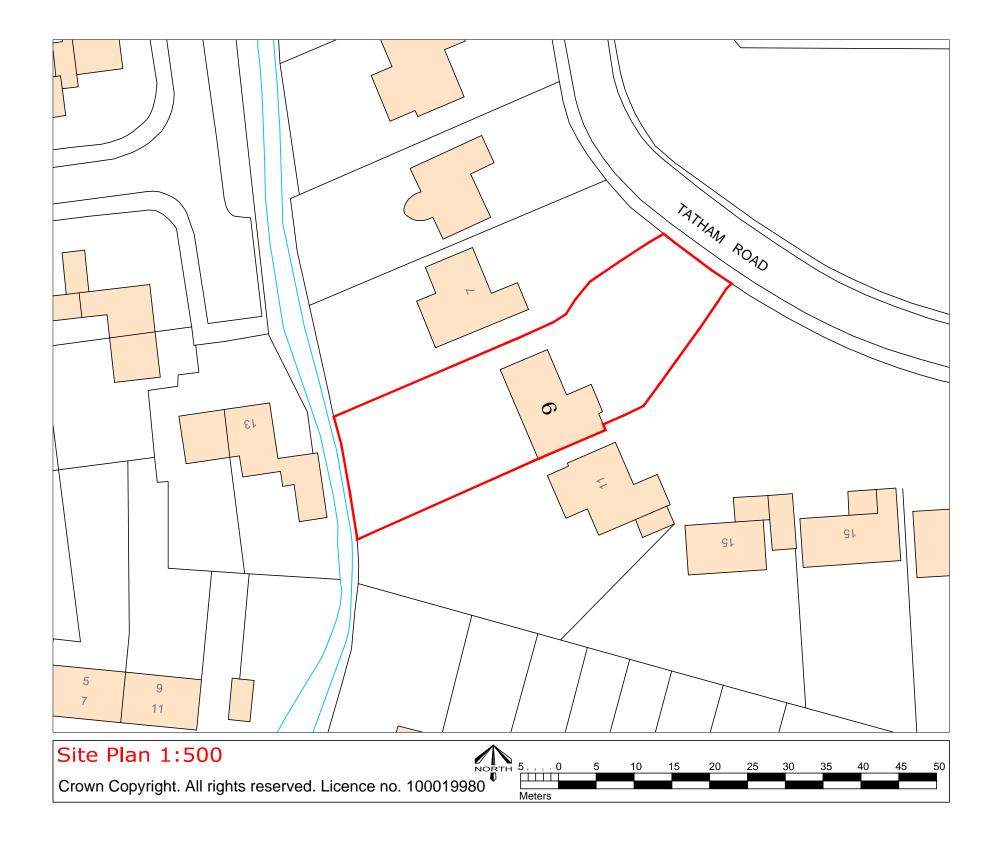

Revisions:

Description

G SOAME PLANNING & DEVT LTD

Project:

Extension to: 9 Tatham Road, Abingdon, OX14 1QB

Drawing:

Location & Site Plan

Scale: Date: 1:1250 & 1:500 @ A3 January 2015