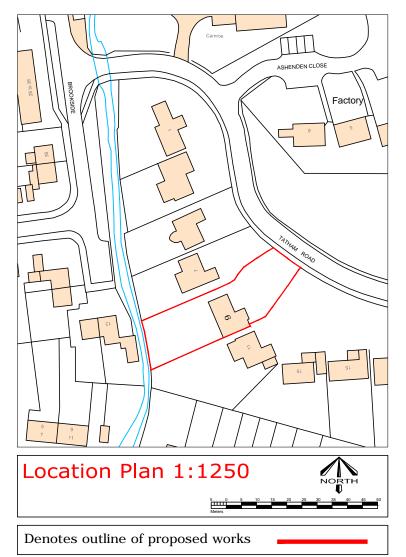

Number: 15001: 01

Acre Cottage, Chapel Road, South Leigh, Witney, Oxon. OX29 6UP Tel: 01993 772799

Front (NE) Elevation

Rear (SW) Elevation

Appendix 2

Side (NW) Elevation

Side (SE) Elevation

# Specification:

New roofs to match existing concrete tiles where pitch permits, otherwise nearest colour match.

New brickwork to match existing red/orange brick.

New walls of, and existing cladding replaced with, render finished sharp white.

New windows and doors in white uPVC to match existing.

Revisions:

## G SOAME PLANNING & DEVT LTD

Project:

Extension to: 9 Tatham Road, Abingdon, OX14 1QB

Drawing:

Proposed Elevations

Scale:

1:100 @ A3 January 2015

Number: 15001: 05 Acre Cottage, Chapel Road, South Leigh, Witney, Oxon.

OX29 6UP Tel: 01993 772799

NOTES:
1. This drawing is copyright.
2. All dimensions to be checked on site before commencement of any works. Any discrepancies to be reported to the Project Administrator for verification. Do not scale from this drawing.