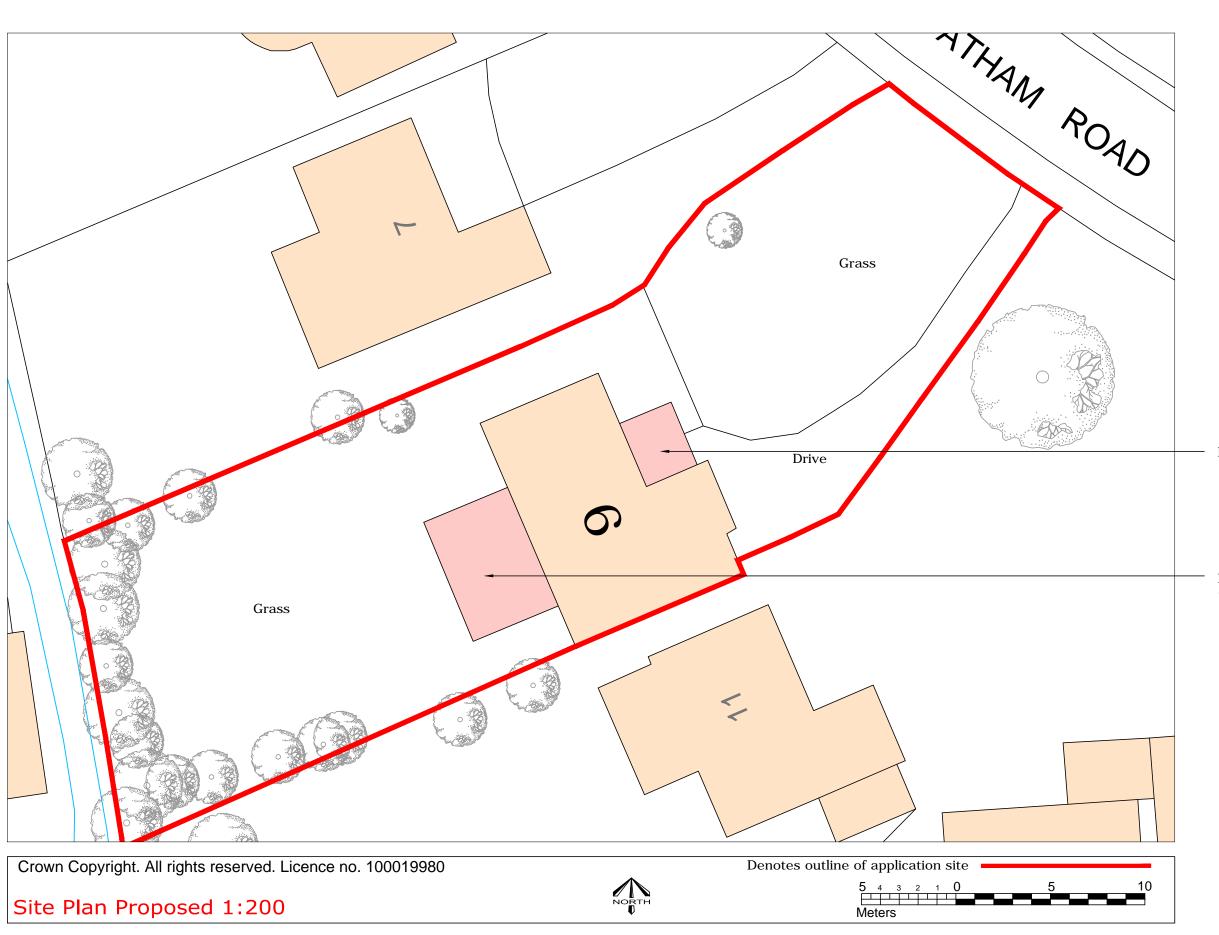

## G SOAME PLANNING & DEVT LTD

Project:

Extension to:

Drawing:

9 Tatham Road, Abingdon, OX14 1QB Proposed Site Plan

Scale: Date:

1:200 @ A3 January 2015

Number: 15001: 02

Acre Cottage, Chapel Road, South Leigh, Witney, Oxon. OX29 6UP Tel: 01993 772799

2605

NOTES:
1. This drawing is copyright.
2. All dimensions to be checked on site before commencement of any works. Any discrepancies to be reported to the Project Administrator for verification. Do not scale from this drawing.