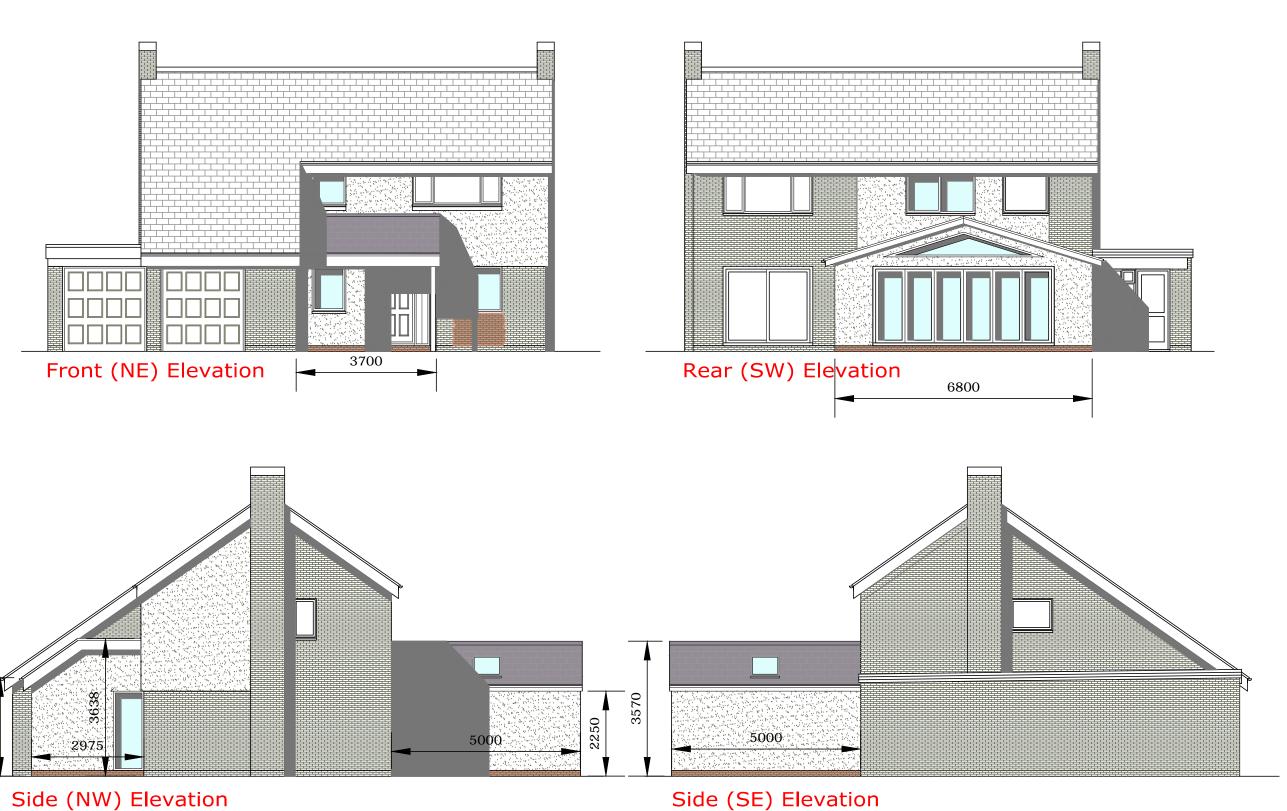

Number: 15001: 01

Acre Cottage, Chapel Road, South Leigh, Witney, Oxon. OX29 6UP Tel: 01993 772799

Front (NE) Elevation

Rear (SW) Elevation

Appendix 2

Side (NW) Elevation

Side (SE) Elevation

# Specification:

New roofs to match existing concrete tiles where pitch permits, otherwise nearest colour match.

New brickwork to match existing red/orange brick.

New walls of, and existing cladding replaced with, render finished sharp white.

New windows and doors in white uPVC to match existing.

Revisions:

## G SOAME PLANNING & DEVT LTD

Project:

Extension to: 9 Tatham Road, Abingdon, OX14 1QB

Drawing:

Proposed Elevations

Scale:

1:100 @ A3 January 2015

Number: 15001: 05 Acre Cottage, Chapel Road, South Leigh, Witney, Oxon.

OX29 6UP Tel: 01993 772799

NOTES:
1. This drawing is copyright.
2. All dimensions to be checked on site before commencement of any works. Any discrepancies to be reported to the Project Administrator for verification. Do not scale from this drawing.