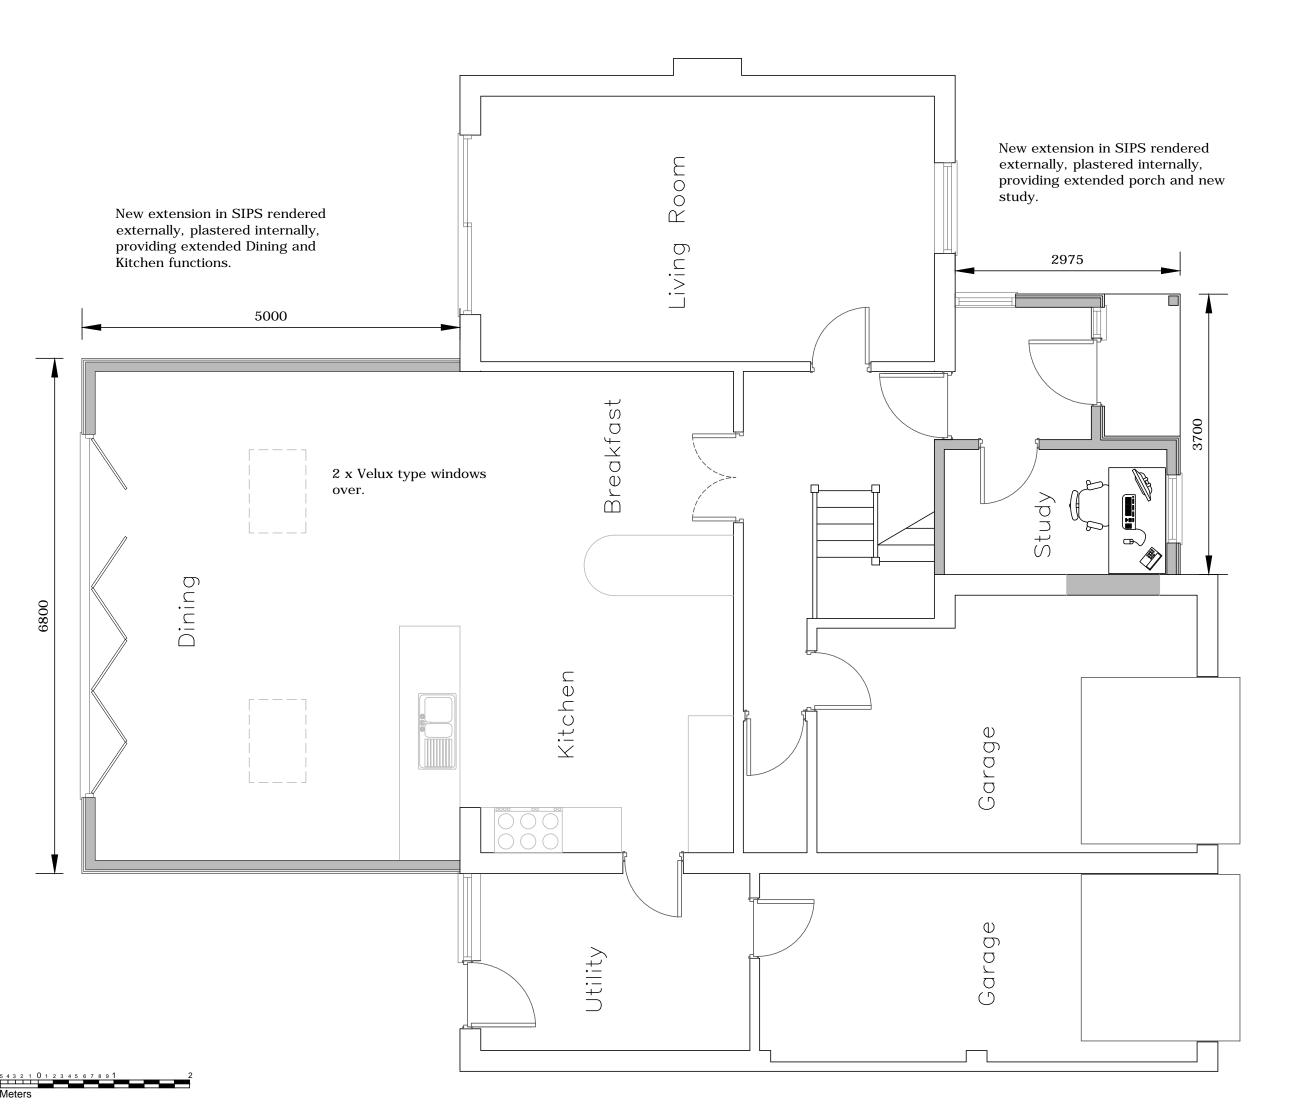

New porch to front

Extension to Diner/Kitchen to rear

Revisions:

## G SOAME PLANNING & DEVT LTD

Project:

Extension to: 9 Tatham Road, Abingdon, OX14 1QB

Ground Floor Proposed

Drawing:

1:50 @ A3 Scale: January 2015 Date:

Number: 15001: 04

Acre Cottage, Chapel Road, South Leigh, Witney, Oxon. OX29 6UP Tel: 01993 772799

**GROUND FLOOR** 

NOTES:
1. This drawing is copyright.
2. All dimensions to be checked on site before commencement of any works. Any discrepancies to be reported to the Project Administrator for verification. Do not scale from this drawing.