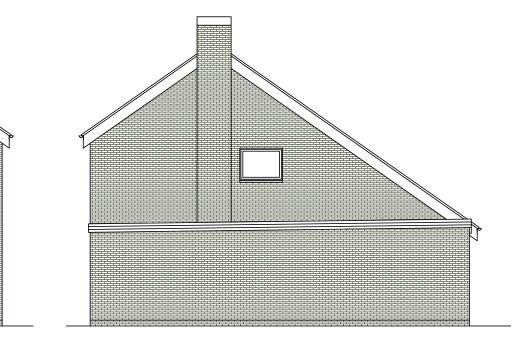

Number: 15001: 01

Acre Cottage, Chapel Road, South Leigh, Witney, Oxon. OX29 6UP Tel: 01993 772799

Front (NE) Elevation

Rear (SW) Elevation

Appendix 2

Side (NW) Elevation

Side (SE) Elevation

## G SOAME PLANNING & DEVT LTD

Project:

Extension to: 9 Tatham Road, Abingdon, OX14 1QB

Drawing:

Proposed Elevations

Scale:

1:100 @ A3 January 2015

Number: 15001: 05 Acre Cottage, Chapel Road, South Leigh, Witney, Oxon.

OX29 6UP Tel: 01993 772799

NOTES:
1. This drawing is copyright.
2. All dimensions to be checked on site before commencement of any works. Any discrepancies to be reported to the Project Administrator for verification. Do not scale from this drawing.